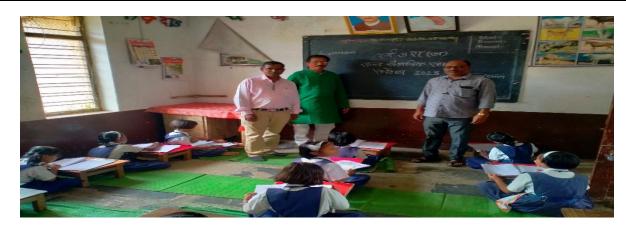

## RUN BY Krishak Education Society Reg. No. 128/65 P.T.N.F. - 90 (W)

# Krishak Prathmik School, Arvi

Tah. Arvi, Dist. Wardha

Shri. Raju R. Kale

UDISE NO.: 27080112115

Mob. No. 9960829519

E-mail: kmpschool.arvi@gmail.com

#### School Photos:

#### a. Related Activities:

Independence Day:









Yoga Activity:









Book Distribution on 1st day of school:







Savitribai fule birth anniversary:





### Parents Meet:







Vachan Prerna Day celebration:





# b. Related Sports day:







### c. Exhibitions:





# d. Sports meet / Interschool Competition:

Abacus exam Competition:



## e. Arts and craft:

Greeting cards competition:





Rakhi making competition:







### f. Dance and Drama:







### g. School Premises:



### h. Class Room Pics:







## i. Other Pictures:

Education officer's visit:





# j. School Staff Picture:



# k. Sneh Bhoj for Student:



#### School Information:

1. Name: Krishak Prathmik School, Arvi

2. **School Category:** Primary

3. Management Detail: Private partially aided

4. Year of Establishment: 19695. Year of Recognition: 19836. Type of School: Co-educational

7. Lowest and Highest Classes in the school: 1st to 4th

8. Total Section Per class: 2 (A & B)

9. **Total Number of Students:** 334(2023-24)

10. Medium: Marathi (Semi-English)11. School Location Type: Urban

12. School Contact Details:

Mobile Number: 9960829519

E-Mail : <u>kmpschool.arvi@gmail.com</u>

13. Head Of the school Details:

Name : Shri. Raju Ramraoji Kale

Designation : Head Master Mobile No. : 9960829519

14. School Addre