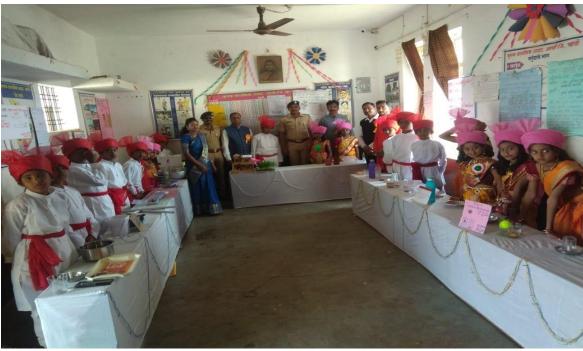

## RUN BY Krishak Education Society Reg. No. 128/65 P.T.N.F. - 90 (W)

# Krishak Prathmik School, Arvi

Tah. Arvi, Dist. Wardha

Shri. Raju R. Kale

UDISE NO.: 27080112115

Mob. No. 9960829519

E-mail: kmpschool.arvi@gmail.com

#### School Photos:

#### a. Related Activities:

Independence Day:









Yoga Activity:









Book Distribution on 1st day of school:







Savitribai fule birth anniversary:





### Parents Meet:







Vachan Prerna Day celebration:





# b. Related Sports day:







### c. Exhibitions:





# d. Sports meet / Interschool Competition:

Abacus exam Competition:



## e. Arts and craft:

Greeting cards competition:





Rakhi making competition:







### f. Dance and Drama:







### g. School Premises:



### h. Class Room Pics:







## i. Other Pictures:

Education officer's visit:





# j. School Staff Picture:



# k. Sneh Bhoj for Student:



#### School Information:

1. Name: Krishak Prathmik School, Arvi

2. **School Category:** Primary

3. Management Detail: Private partially aided

4. Year of Establishment: 19695. Year of Recognition: 19836. Type of School: Co-educational

7. Lowest and Highest Classes in the school: 1st to 4th

8. Total Section Per class: 2 (A & B)

9. **Total Number of Students:** 334(2023-24)

10. Medium: Marathi (Semi-English)11. School Loca