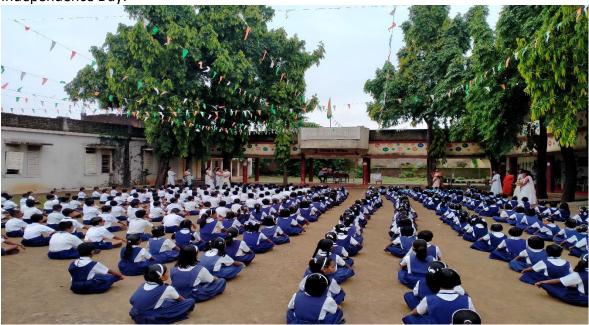

#### a. Related Activities:

Independence Day:

Yoga Activity:

Book Distribution on 1st day of school:

Savitribai fule birth anniversary: