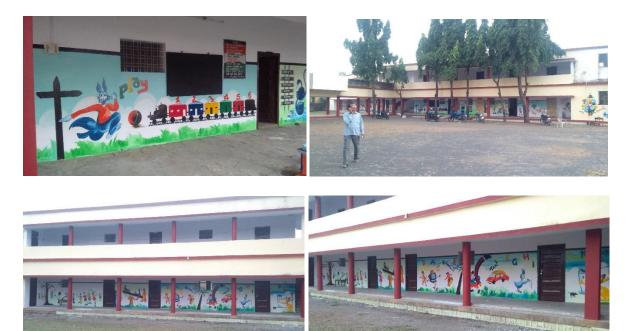

## RUN BY Krishak Education Society Reg. No. 128/65 P.T.N.F. - 90 (W)

# Krishak Prathmik School, Arvi

Tah. Arvi, Dist. Wardha

Shri. Raju R. Kale

UDISE NO.: 27080112115

Mob. No. 9960829519

E-mail: kmpschool.arvi@gmail.com

#### School Photos:

#### a. Related Activities:

Independence Day:









Yoga Activity:









Book Distribution on 1st day of school:







Savitribai fule birth anniversary:





### Parents Meet:







Vachan Prerna Day celebration:





# b. Related Sports day:







### c. Exhibitions:





# d. Sports meet / Interschool Competition:

Abacus exam Competition:



## e. Arts and craft:

Greeting cards competition:





Rakhi making competition:







### f. Dance and Drama:







### g. School Premises:



### h. Class Room Pics:







## i. Other Pictures:

Education officer's visit:





# j. School Staff Picture:



# k. Sneh Bhoj for Student:



#### School Information:

1. Name: Krishak Prathmik School, Arvi

2. **School Category:** Primary

3. Management Detail: Private partially aided

4. Year of Establishment: 19695. Year of Recognition: 19836. Type of School: Co-educational

7. Lowest and Highest Classes in the school: 1st to 4th

8. Total Section Per class: 2 (A & B)

9. **Total Number of Students:** 334(2023-24)

10. Medium: Marathi (Semi-English)11. School Location Type: Urban

12. School Contact Details:

Mobile Number: 9960829519

E-Mail : <u>kmpschool.arvi@gmail.com</u>

13. Head Of the school Details:

Name : Shri. Raju Ramraoji Kale

Designation : Head Master Mobile No. :