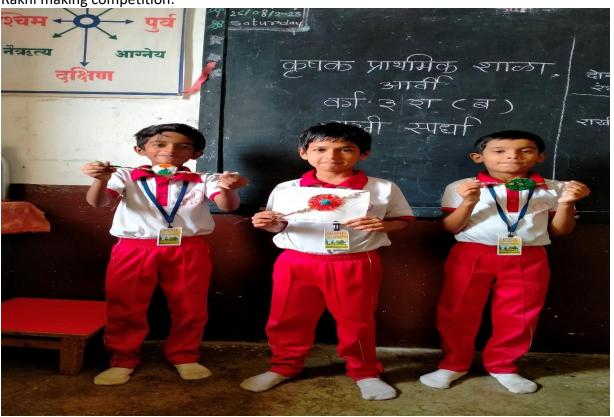

## RUN BY Krishak Education Society Reg. No. 128/65 P.T.N.F. - 90 (W)

# Krishak Prathmik School, Arvi

Tah. Arvi, Dist. Wardha

Shri. Raju R. Kale

UDISE NO.: 27080112115

Mob. No. 9960829519

E-mail: kmpschool.arvi@gmail.com

#### School Photos:

#### a. Related Activities:

Independence Day:









Yoga Activity:









Book Distribution on 1st day of school:







Savitribai fule birth anniversary:





### Parents Meet:







Vachan Prerna Day celebration:





# b. Related Sports day:







### c. Exhibitions:





# d. Sports meet / Interschool Competition:

Abacus exam Competition:



## e. Arts and craft:

Greeting cards competition:





Rakhi making competition:







### f. Dance and Drama:







### g. School Premises:



### h. Class Room Pics:







## i. Other Pictures:

Education officer's visit:





# j. School Staff Picture:



# k. Sneh Bhoj for Student:



#### School Information:

1. Name: Krishak Prathmik School, Arvi

2. **School Category:** Primary

3. Management Detail: Private partially aided

4. Year of Establishment: 19695. Year of Recognition: 19836. Type of School: Co-educational

7. Lowest and Highest Classes in the school: 1st to 4th

8. Total Section Per class: 2 (A & B)

9. **Total Number of Students:** 334(2023-24)

10. Medium: Marathi (Semi-English)11. School Location Type: Urban

12. School Contact Details:

Mobile Number: 9960829519

E-Mail : <u>kmpschool.arvi@gmail.com</u>

13. Head Of the school Details:

Name : Sh