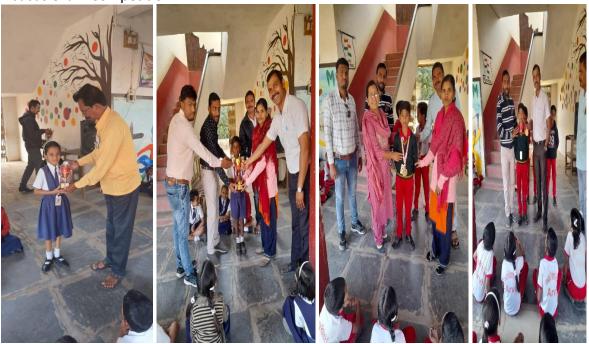

## RUN BY Krishak Education Society Reg. No. 128/65 P.T.N.F. - 90 (W)

# Krishak Prathmik School, Arvi

Tah. Arvi, Dist. Wardha

Shri. Raju R. Kale

UDISE NO.: 27080112115

Mob. No. 9960829519

E-mail: kmpschool.arvi@gmail.com

#### School Photos:

#### a. Related Activities:

Independence Day:









Yoga Activity:









Book Distribution on 1st day of school:







Savitribai fule birth anniversary:





### Parents Meet:







Vachan Prerna Day celebration:





# b. Related Sports day:







### c. Exhibitions:





# d. Sports meet / Interschool Competition:

Abacus exam Competition:



## e. Arts and craft:

Greeting cards competition:





Rakhi making competition:







### f. Dance and Drama:







### g. School Premises:



### h. Class Room Pics:







## i. Other Pictures:

Education officer's visit:





# j. School Staff Picture:



# k. Sneh Bhoj for Student:



#### School Information:

1. Name: Krishak Prathmik School, Arvi

2. **School Category:** Primary

3. Management Detail: Private partially aided

4. Year of Establishment: 19695. Year of Recognition: 19836. Type of School: Co-educational

7. Lowest and Highest Classes in the school: 1st to 4th

8. Total Section Per class: 2 (A & B)

9. **Total Number of Students:** 334(2023-24)

10. Medium: Marathi (Semi-English)11. School Location Type: Urban

12. School Contact Details:

Mobile Number: 9960829519