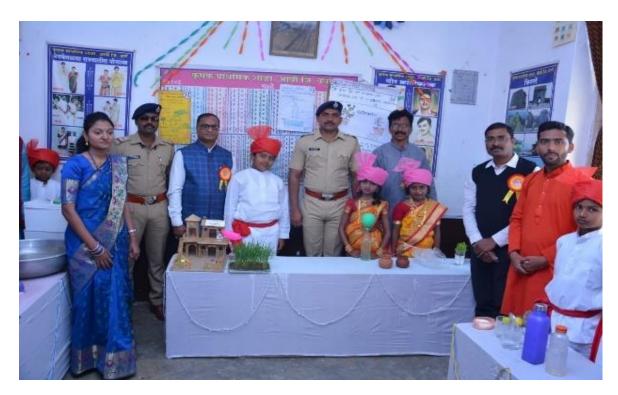

## RUN BY Krishak Education Society Reg. No. 128/65 P.T.N.F. - 90 (W)

# Krishak Prathmik School, Arvi

Tah. Arvi, Dist. Wardha

Shri. Raju R. Kale

UDISE NO.: 27080112115

Mob. No. 9960829519

E-mail: kmpschool.arvi@gmail.com

#### School Photos:

#### a. Related Activities:

Independence Day:









Yoga Activity:









Book Distribution on 1st day of school:







Savitribai fule birth anniversary:





### Parents Meet:







Vachan Prerna Day celebration:





# b. Related Sports day:







### c. Exhibitions:





# d. Sports meet / Interschool Competition:

Abacus exam Competition:



## e. Arts and craft:

Greeting cards competition:





Rakhi making competition:







### f. Dance and Drama:







### g. School Premises:



### h. Class Room Pics:







## i. Other Pictures:

Education officer's visit:





# j. School Staff Picture:



# k. Sneh Bhoj for Student:



#### School Information:

1. Name: Krishak Prathmik School, Arvi

2. **School Category:** Primary

3. Management Detail: Private partially aided

4. Year of Establishment: 19695. Year of Recognition: 19836. Type of School: Co-educational

7. Lowest and Highest Classes in the school: 1st to 4th

8. Total Section Per class: 2 (A & B)

9. **Total Number of Students:** 334(2023-24)

10. Medium: Marathi (Semi-English)11. School Lo