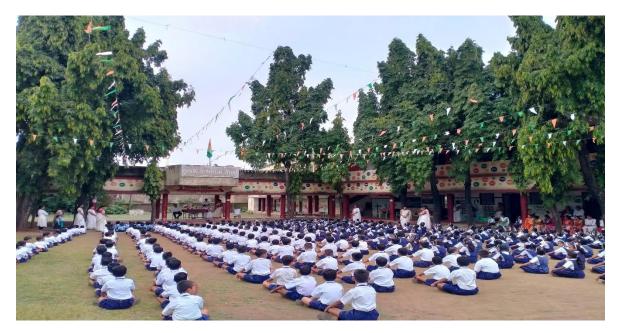

#### a. Related Activities:

Independence Day:

Yoga Activity:

Book Distribution on 1st day of school:

Savitribai fule birth anniversary: